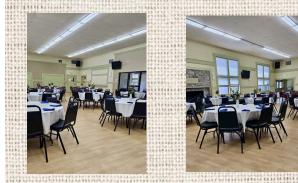

## Main Hall

The Stilly Valley Center's Main Hall allows dining for 215 seated with tables. Features hardwood floors, a full size dance floor, newly updated windows, and a large stage for all your entertaining needs.

- A full size commercial kitchen is also available for your use as well as a cordless microphone and sound system.
- Alcohol is permitted by obtaining a banquet permit and security guards are on duty provided by the Stilly Center.