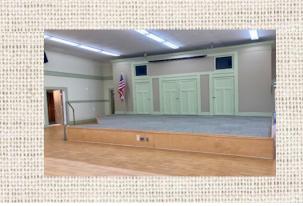

## Main Hall

The Stilly Valley Center's Main Hall allows dining for 215 seated with tables. Features hardwood floors, a full size dance floor, newly updated windows, and a large stage for all your entertaining needs.