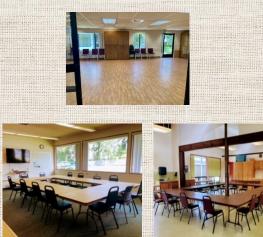

### **Smaller Meeting Rooms**

#### •Side Room

Located off the Main Hall and allows seating for up to 30 guests with 8' rectangle tables and chairs in classroom style, or 45 guests in auditorium style.

#### •Multipurpose Room

Located across from our reception area and allows seating for 30 guests in classroom style or 45 guests in auditorium style. Also includes a large flat screen TV for presentations.

#### •Arts & Crafts Room

Located in our Annex building and allows seating for 45 guests both classroom style or auditorium style.

#### •Rose Room

Located in our Annex building and allows seating for 18 guests in classroom style or 25 guests in auditorium style.

#### •Board Room

This room allows seating for 20 guests in classroom style or 25 guests in auditorium style. This room also includes a large flat screen TV for presentations.

The Stilly Valley Center provides the ideal setting for weddings, receptions, banquets, anniversaries, and celebrations of all types, big or small.